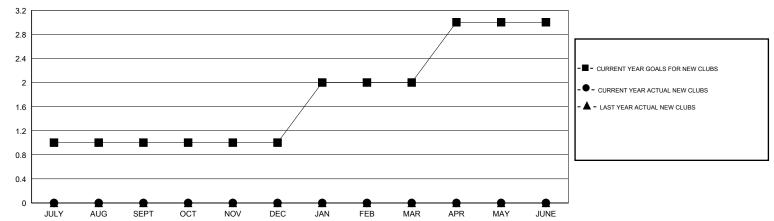

# LOCATION VIRGINIA

| $\Im N$ | 11 | CA | ١I |
|---------|----|----|----|

|                       |                  | Clubs               |                            |                             |               |                    | Members                    |                              |                             |
|-----------------------|------------------|---------------------|----------------------------|-----------------------------|---------------|--------------------|----------------------------|------------------------------|-----------------------------|
| RESULTS FOR 2013-2014 |                  |                     |                            | RESULTS FOR 2013-2014       |               |                    |                            |                              |                             |
| QUARTER               | NEW CLUB<br>GOAL | ACTUAL NEW<br>CLUBS | ACTUAL<br>DROPPED<br>CLUBS | ACTUAL NET<br>GAIN/<br>LOSS | QUARTER       | NEW MEMBER<br>GOAL | ACTUAL TOTAL MEMBERS ADDED | ACTUAL<br>DROPPED<br>MEMBERS | ACTUAL NET<br>GAIN/<br>LOSS |
| JULY/AUG/SEPT         | 1                | 0                   | 1                          | -1                          | JULY/AUG/SEPT | 25                 | 21                         | 41                           | -20                         |
| OCT/NOV/DEC           | 0                | 0                   | 0                          | 0                           | OCT/NOV/DEC   | 0                  | 22                         | 38                           | -16                         |
| JAN/FEB/MAR           | 1                | 0                   | 0                          | 0                           | JAN/FEB/MAR   | 25                 | 14                         | 25                           | -11                         |
| APR/MAY/JUNE          | 1                | 0                   | 0                          | 0                           | APR/MAY/JUNE  | 25                 | 0                          | 0                            | 0                           |

### GOALS AND ACTUAL NEW CLUBS CUMULATIVE

| DROPPED CLUBS: 1  DROPPED MEMBERS |     | 30 CLUBS OF 45 ADDED 1 OR MORE NEW MEMBERS | GENDER DISTRIBUTION           MALE         870 (77.61%)           FEMALE         251 (22.39%) |    |     |
|-----------------------------------|-----|--------------------------------------------|-----------------------------------------------------------------------------------------------|----|-----|
| DECEASED                          | 22  | CLICK HERE FOR HEALTH                      |                                                                                               |    | 139 |
| CLUB CANCELLED                    | 0   | ASSESSMENT DATA                            | FAMILY UNIT MEMBERS                                                                           |    |     |
| OTHER                             | 82  |                                            | HEAD OF HOUSEHOLD                                                                             |    | 68  |
| TOTAL                             | 104 |                                            | NON-HEAD OF HOUSEHOL                                                                          | _D | 71  |