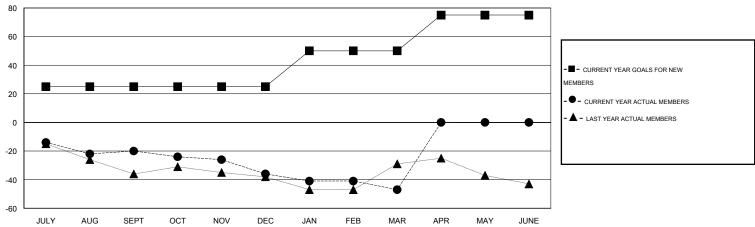

# LOCATION VIRGINIA

| $\Im N$ | 11 | CA | ١I |
|---------|----|----|----|

|                       |                  | Clubs               |                            |                             |               |                    | Members                    |                              |                             |
|-----------------------|------------------|---------------------|----------------------------|-----------------------------|---------------|--------------------|----------------------------|------------------------------|-----------------------------|
| RESULTS FOR 2013-2014 |                  |                     |                            | RESULTS FOR 2013-2014       |               |                    |                            |                              |                             |
| QUARTER               | NEW CLUB<br>GOAL | ACTUAL NEW<br>CLUBS | ACTUAL<br>DROPPED<br>CLUBS | ACTUAL NET<br>GAIN/<br>LOSS | QUARTER       | NEW MEMBER<br>GOAL | ACTUAL TOTAL MEMBERS ADDED | ACTUAL<br>DROPPED<br>MEMBERS | ACTUAL NET<br>GAIN/<br>LOSS |
| JULY/AUG/SEPT         | 1                | 0                   | 1                          | -1                          | JULY/AUG/SEPT | 25                 | 21                         | 41                           | -20                         |
| OCT/NOV/DEC           | 0                | 0                   | 0                          | 0                           | OCT/NOV/DEC   | 0                  | 22                         | 38                           | -16                         |
| JAN/FEB/MAR           | 1                | 0                   | 0                          | 0                           | JAN/FEB/MAR   | 25                 | 14                         | 25                           | -11                         |
| APR/MAY/JUNE          | 1                | 0                   | 0                          | 0                           | APR/MAY/JUNE  | 25                 | 0                          | 0                            | 0                           |

### GOALS AND ACTUAL NEW CLUBS CUMULATIVE

| DROPPED CLUBS: 1  DROPPED MEMBERS |     | 30 CLUBS OF 45 ADDED 1 OR MORE NEW MEMBERS | GENDER DISTRIBUTION           MALE         870 (77.61%)           FEMALE         251 (22.39%) |    |     |
|-----------------------------------|-----|--------------------------------------------|-----------------------------------------------------------------------------------------------|----|-----|
| DECEASED                          | 22  | CLICK HERE FOR HEALTH                      |                                                                                               |    | 139 |
| CLUB CANCELLED                    | 0   | ASSESSMENT DATA                            | FAMILY UNIT MEMBERS                                                                           |    |     |
| OTHER                             | 82  |                                            | HEAD OF HOUSEHOLD                                                                             |    | 68  |
| TOTAL                             | 104 |                                            | NON-HEAD OF HOUSEHOL                                                                          | _D | 71  |